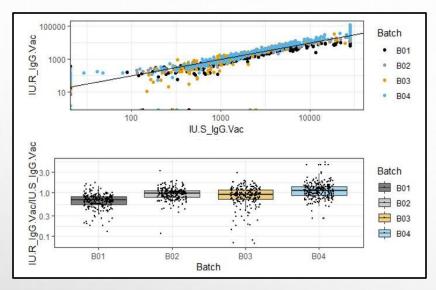

## DATA QUALITY CONTROL AND HARMONIZATION

Batch-to-batch variability

Canada

NRC·CNRC

Longitudinal tracking of controls and run metadata

- On-plate standards and controls
  - Sample positions

- Material lot numbers
- Reagent preparation date
- User Environment (temperature, humidity)

Harmonization of assay performance and titer calculations with partner laboratory in Toronto

Colwill, Galipeau et al., Clinical & Translational Immunology, 2022