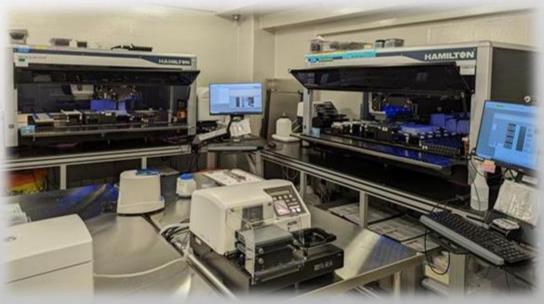

## FACILITY PLATFORM

2 Hamilton Microlab STAR liquid handlers

• Fully integrated with plate washer and plate reader

Types of sample: **serum**, **plasma**, **dried blood spots**, saliva, amniotic fluid, breast milk