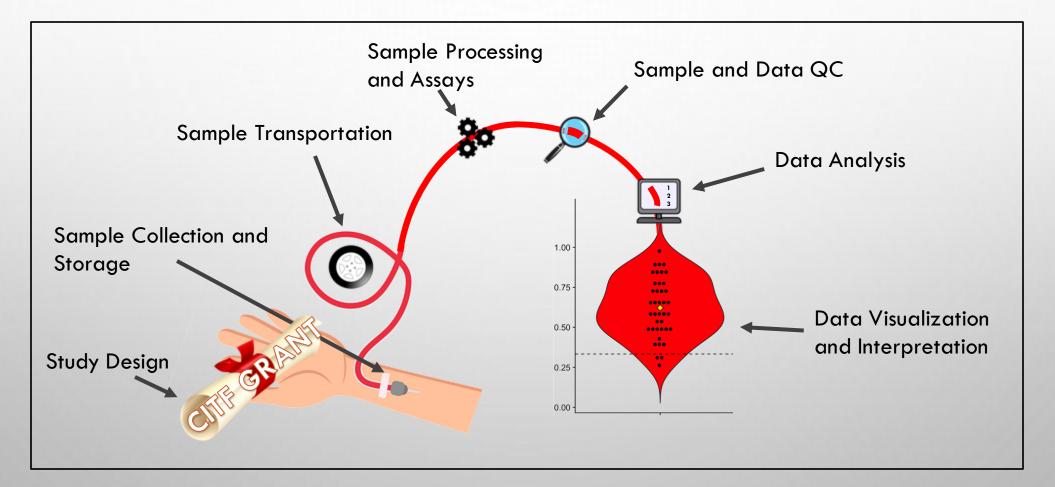

## DATA QUALITY CONTROL AND HARMONIZATION

Batch-to-batch variability

Canada

NRC·CNRC

Longitudinal tracking of controls and run metadata

- On-plate standards and controls
  - Sample positions

- Material lot numbers
- Reagent preparation date
- User Environment (temperature, humidity)

Harmonization of assay performance and titer calculations with partner laboratory in Toronto

Colwill, Galipeau et al., Clinical & Translational Immunology, 2022